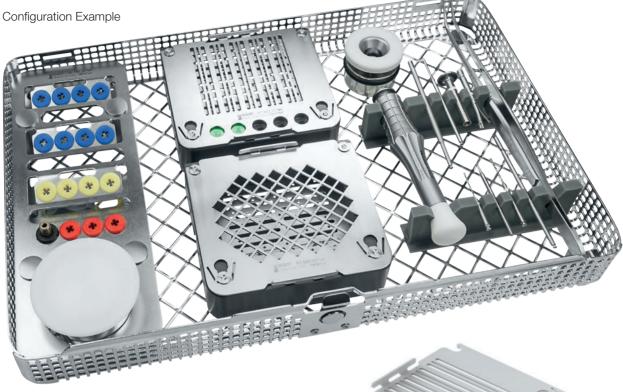

## **ZEPF** CMF SYSTEM in a Washbasket

Following the Zepf-Care Series, the modularly composable components for the **ZEPF** CMF SYSTEM were developed, offering a washbasket with appropriate combination options.

The actual tools can be organized depending on the desired diameter, as illustrated in the CMF brochure.

This guarantees an RKI compliant reprocessing of the CMF SYSTEM.

85.251.04

Mixing Cup with lid, stainless steel, Ø 4 cm

Box for Screws 1.0 mm | 1.5 mm

| <b>ZEPF</b> | denta    |     |
|-------------|----------|-----|
|             | Hewshier | (U) |

| Illustration                                                                                                                                                                                                                                                                                                                                                                                                                                                                                                                                                                                                                                                                                                                                                                                                                                                                                                                                                                                                                                                                                                                                                                                                                                                                                                                                                                                                                                                                                                                                                                                                                                                                                                                                                                                                                                                                                                                                                                                                                                                                                                                   | Article Description                                                                                                      | Order Quantity |
|--------------------------------------------------------------------------------------------------------------------------------------------------------------------------------------------------------------------------------------------------------------------------------------------------------------------------------------------------------------------------------------------------------------------------------------------------------------------------------------------------------------------------------------------------------------------------------------------------------------------------------------------------------------------------------------------------------------------------------------------------------------------------------------------------------------------------------------------------------------------------------------------------------------------------------------------------------------------------------------------------------------------------------------------------------------------------------------------------------------------------------------------------------------------------------------------------------------------------------------------------------------------------------------------------------------------------------------------------------------------------------------------------------------------------------------------------------------------------------------------------------------------------------------------------------------------------------------------------------------------------------------------------------------------------------------------------------------------------------------------------------------------------------------------------------------------------------------------------------------------------------------------------------------------------------------------------------------------------------------------------------------------------------------------------------------------------------------------------------------------------------|--------------------------------------------------------------------------------------------------------------------------|----------------|
|                                                                                                                                                                                                                                                                                                                                                                                                                                                                                                                                                                                                                                                                                                                                                                                                                                                                                                                                                                                                                                                                                                                                                                                                                                                                                                                                                                                                                                                                                                                                                                                                                                                                                                                                                                                                                                                                                                                                                                                                                                                                                                                                | <b>ZEPF</b> CMF & Bone Augmentation Set in a washbasket 1/1 with lid, press button and silicone profiles, consisting of: | 1 set          |
|                                                                                                                                                                                                                                                                                                                                                                                                                                                                                                                                                                                                                                                                                                                                                                                                                                                                                                                                                                                                                                                                                                                                                                                                                                                                                                                                                                                                                                                                                                                                                                                                                                                                                                                                                                                                                                                                                                                                                                                                                                                                                                                                | Washbasket 1/1 as rack for the remaining components                                                                      | 1 piece        |
| Control of the last of the las | 85.190.10  Universal Instrument Rack for receiving an augmentation material cup and drills                               | 1 piece        |
|                                                                                                                                                                                                                                                                                                                                                                                                                                                                                                                                                                                                                                                                                                                                                                                                                                                                                                                                                                                                                                                                                                                                                                                                                                                                                                                                                                                                                                                                                                                                                                                                                                                                                                                                                                                                                                                                                                                                                                                                                                                                                                                                | 85.251.04  Mixing Cup with lid, stainless steel, Ø 4 cm                                                                  | 1 piece        |
|                                                                                                                                                                                                                                                                                                                                                                                                                                                                                                                                                                                                                                                                                                                                                                                                                                                                                                                                                                                                                                                                                                                                                                                                                                                                                                                                                                                                                                                                                                                                                                                                                                                                                                                                                                                                                                                                                                                                                                                                                                                                                                                                | 85.255.02 Storage Box for 10 titanium pins                                                                               | 1 piece        |
|                                                                                                                                                                                                                                                                                                                                                                                                                                                                                                                                                                                                                                                                                                                                                                                                                                                                                                                                                                                                                                                                                                                                                                                                                                                                                                                                                                                                                                                                                                                                                                                                                                                                                                                                                                                                                                                                                                                                                                                                                                                                                                                                | 85.255.03  Centering bolt for storage box                                                                                | 1 piece        |
|                                                                                                                                                                                                                                                                                                                                                                                                                                                                                                                                                                                                                                                                                                                                                                                                                                                                                                                                                                                                                                                                                                                                                                                                                                                                                                                                                                                                                                                                                                                                                                                                                                                                                                                                                                                                                                                                                                                                                                                                                                                                                                                                | 47.503.10 Box for Screws 1.0 mm                                                                                          | 1 piece        |
|                                                                                                                                                                                                                                                                                                                                                                                                                                                                                                                                                                                                                                                                                                                                                                                                                                                                                                                                                                                                                                                                                                                                                                                                                                                                                                                                                                                                                                                                                                                                                                                                                                                                                                                                                                                                                                                                                                                                                                                                                                                                                                                                | <b>47.503.15</b> Box for Screws 1.5 mm                                                                                   | 1 piece        |
| I Hade and the state of the sta | 47.503.20 Storage box for receiving e.g. titanium plates                                                                 | 1 piece        |
|                                                                                                                                                                                                                                                                                                                                                                                                                                                                                                                                                                                                                                                                                                                                                                                                                                                                                                                                                                                                                                                                                                                                                                                                                                                                                                                                                                                                                                                                                                                                                                                                                                                                                                                                                                                                                                                                                                                                                                                                                                                                                                                                | 85.181.14                                                                                                                | 1 piece ea.    |