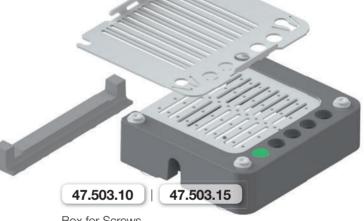

Box for Screws 1.0 mm | 1.5 mm

| <b>ZEPF</b> | denta    |     |
|-------------|----------|-----|
|             | Hewshier | (U) |

| Illustration                                                                                                                                                                                                                                                                                                                                                                                                                                                                                                                                                                                                                                                                                                                                                                                                                                                                                                                                                                                                                                                                                                                                                                                                                                                                                                                                                                                                                                                                                                                                                                                                                                                                                                                                                                                                                                                                                                                                                                                                                                                                                                                   | Article Description                                                                                                      | Order Quantity |
|--------------------------------------------------------------------------------------------------------------------------------------------------------------------------------------------------------------------------------------------------------------------------------------------------------------------------------------------------------------------------------------------------------------------------------------------------------------------------------------------------------------------------------------------------------------------------------------------------------------------------------------------------------------------------------------------------------------------------------------------------------------------------------------------------------------------------------------------------------------------------------------------------------------------------------------------------------------------------------------------------------------------------------------------------------------------------------------------------------------------------------------------------------------------------------------------------------------------------------------------------------------------------------------------------------------------------------------------------------------------------------------------------------------------------------------------------------------------------------------------------------------------------------------------------------------------------------------------------------------------------------------------------------------------------------------------------------------------------------------------------------------------------------------------------------------------------------------------------------------------------------------------------------------------------------------------------------------------------------------------------------------------------------------------------------------------------------------------------------------------------------|--------------------------------------------------------------------------------------------------------------------------|----------------|
|                                                                                                                                                                                                                                                                                                                                                                                                                                                                                                                                                                                                                                                                                                                                                                                                                                                                                                                                                                                                                                                                                                                                                                                                                                                                                                                                                                                                                                                                                                                                                                                                                                                                                                                                                                                                                                                                                                                                                                                                                                                                                                                                | <b>ZEPF</b> CMF & Bone Augmentation Set in a washbasket 1/1 with lid, press button and silicone profiles, consisting of: | 1 set          |
|                                                                                                                                                                                                                                                                                                                                                                                                                                                                                                                                                                                                                                                                                                                                                                                                                                                                                                                                                                                                                                                                                                                                                                                                                                                                                                                                                                                                                                                                                                                                                                                                                                                                                                                                                                                                                                                                                                                                                                                                                                                                                                                                | Washbasket 1/1 as rack for the remaining components                                                                      | 1 piece        |
| Control of the last of the las | 85.190.10  Universal Instrument Rack for receiving an augmentation material cup and drills                               | 1 piece        |
|                                                                                                                                                                                                                                                                                                                                                                                                                                                                                                                                                                                                                                                                                                                                                                                                                                                                                                                                                                                                                                                                                                                                                                                                                                                                                                                                                                                                                                                                                                                                                                                                                                                                                                                                                                                                                                                                                                                                                                                                                                                                                                                                | 85.251.04  Mixing Cup with lid, stainless steel, Ø 4 cm                                                                  | 1 piece        |
|                                                                                                                                                                                                                                                                                                                                                                                                                                                                                                                                                                                                                                                                                                                                                                                                                                                                                                                                                                                                                                                                                                                                                                                                                                                                                                                                                                                                                                                                                                                                                                                                                                                                                                                                                                                                                                                                                                                                                                                                                                                                                                                                | 85.255.02 Storage Box for 10 titanium pins                                                                               | 1 piece        |
|                                                                                                                                                                                                                                                                                                                                                                                                                                                                                                                                                                                                                                                                                                                                                                                                                                                                                                                                                                                                                                                                                                                                                                                                                                                                                                                                                                                                                                                                                                                                                                                                                                                                                                                                                                                                                                                                                                                                                                                                                                                                                                                                | 85.255.03  Centering bolt for storage box                                                                                | 1 piece        |
|                                                                                                                                                                                                                                                                                                                                                                                                                                                                                                                                                                                                                                                                                                                                                                                                                                                                                                                                                                                                                                                                                                                                                                                                                                                                                                                                                                                                                                                                                                                                                                                                                                                                                                                                                                                                                                                                                                                                                                                                                                                                                                                                | 47.503.10 Box for Screws 1.0 mm                                                                                          | 1 piece        |
|                                                                                                                                                                                                                                                                                                                                                                                                                                                                                                                                                                                                                                                                                                                                                                                                                                                                                                                                                                                                                                                                                                                                                                                                                                                                                                                                                                                                                                                                                                                                                                                                                                                                                                                                                                                                                                                                                                                                                                                                                                                                                                                                | <b>47.503.15</b> Box for Screws 1.5 mm                                                                                   | 1 piece        |
| I Hade and the state of the sta | 47.503.20 Storage box for receiving e.g. titanium plates                                                                 | 1 piece        |
|                                                                                                                                                                                                                                                                                                                                                                                                                                                                                                                                                                                                                                                                                                                                                                                                                                                                                                                                                                                                                                                                                                                                                                                                                                                                                                                                                                                                                                                                                                                                                                                                                                                                                                                                                                                                                                                                                                                                                                                                                                                                                                                                | 85.181.14                                                                                                                | 1 piece ea.    |