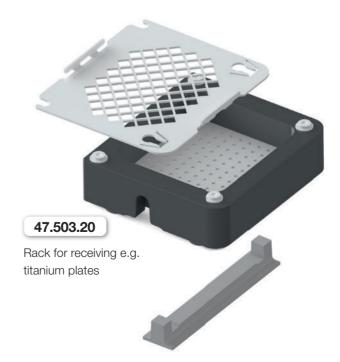

Box for Screws 1.0 mm | 1.5 mm

| <b>ZEPF</b> | denta    |     |
|-------------|----------|-----|
|             | Hewshier | (U) |

| Illustration                                                                                                                                                                                                                                                                                                                                                                                                                                                                                                                                                                                                                                                                                                                                                                                                                                                                                                                                                                                                                                                                                                                                                                                                                                                                                                                                                                                                                                                                                                                                                                                                                                                                                                                                                                                                                                                                                                                                                                                                                                                                                                                   | Article Description                                                                                                      | Order Quantity |
|--------------------------------------------------------------------------------------------------------------------------------------------------------------------------------------------------------------------------------------------------------------------------------------------------------------------------------------------------------------------------------------------------------------------------------------------------------------------------------------------------------------------------------------------------------------------------------------------------------------------------------------------------------------------------------------------------------------------------------------------------------------------------------------------------------------------------------------------------------------------------------------------------------------------------------------------------------------------------------------------------------------------------------------------------------------------------------------------------------------------------------------------------------------------------------------------------------------------------------------------------------------------------------------------------------------------------------------------------------------------------------------------------------------------------------------------------------------------------------------------------------------------------------------------------------------------------------------------------------------------------------------------------------------------------------------------------------------------------------------------------------------------------------------------------------------------------------------------------------------------------------------------------------------------------------------------------------------------------------------------------------------------------------------------------------------------------------------------------------------------------------|--------------------------------------------------------------------------------------------------------------------------|----------------|
|                                                                                                                                                                                                                                                                                                                                                                                                                                                                                                                                                                                                                                                                                                                                                                                                                                                                                                                                                                                                                                                                                                                                                                                                                                                                                                                                                                                                                                                                                                                                                                                                                                                                                                                                                                                                                                                                                                                                                                                                                                                                                                                                | <b>ZEPF</b> CMF & Bone Augmentation Set in a washbasket 1/1 with lid, press button and silicone profiles, consisting of: | 1 set          |
|                                                                                                                                                                                                                                                                                                                                                                                                                                                                                                                                                                                                                                                                                                                                                                                                                                                                                                                                                                                                                                                                                                                                                                                                                                                                                                                                                                                                                                                                                                                                                                                                                                                                                                                                                                                                                                                                                                                                                                                                                                                                                                                                | Washbasket 1/1 as rack for the remaining components                                                                      | 1 piece        |
| Control of the last of the las | 85.190.10  Universal Instrument Rack for receiving an augmentation material cup and drills                               | 1 piece        |
|                                                                                                                                                                                                                                                                                                                                                                                                                                                                                                                                                                                                                                                                                                                                                                                                                                                                                                                                                                                                                                                                                                                                                                                                                                                                                                                                                                                                                                                                                                                                                                                                                                                                                                                                                                                                                                                                                                                                                                                                                                                                                                                                | 85.251.04  Mixing Cup with lid, stainless steel, Ø 4 cm                                                                  | 1 piece        |
|                                                                                                                                                                                                                                                                                                                                                                                                                                                                                                                                                                                                                                                                                                                                                                                                                                                                                                                                                                                                                                                                                                                                                                                                                                                                                                                                                                                                                                                                                                                                                                                                                                                                                                                                                                                                                                                                                                                                                                                                                                                                                                                                | 85.255.02 Storage Box for 10 titanium pins                                                                               | 1 piece        |
|                                                                                                                                                                                                                                                                                                                                                                                                                                                                                                                                                                                                                                                                                                                                                                                                                                                                                                                                                                                                                                                                                                                                                                                                                                                                                                                                                                                                                                                                                                                                                                                                                                                                                                                                                                                                                                                                                                                                                                                                                                                                                                                                | 85.255.03  Centering bolt for storage box                                                                                | 1 piece        |
|                                                                                                                                                                                                                                                                                                                                                                                                                                                                                                                                                                                                                                                                                                                                                                                                                                                                                                                                                                                                                                                                                                                                                                                                                                                                                                                                                                                                                                                                                                                                                                                                                                                                                                                                                                                                                                                                                                                                                                                                                                                                                                                                | 47.503.10 Box for Screws 1.0 mm                                                                                          | 1 piece        |
|                                                                                                                                                                                                                                                                                                                                                                                                                                                                                                                                                                                                                                                                                                                                                                                                                                                                                                                                                                                                                                                                                                                                                                                                                                                                                                                                                                                                                                                                                                                                                                                                                                                                                                                                                                                                                                                                                                                                                                                                                                                                                                                                | <b>47.503.15</b> Box for Screws 1.5 mm                                                                                   | 1 piece        |
| I Hade and the state of the sta | 47.503.20 Storage box for receiving e.g. titanium plates                                                                 | 1 piece        |
|                                                                                                                                                                                                                                                                                                                                                                                                                                                                                                                                                                                                                                                                                                                                                                                                                                                                                                                                                                                                                                                                                                                                                                                                                                                                                                                                                                                                                                                                                                                                                                                                                                                                                                                                                                                                                                                                                                                                                                                                                                                                                                                                | 85.181.14                                                                                                                | 1 piece ea.    |