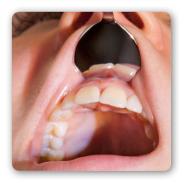

## **ZEPF** Retractor and Mouth Mirror acc. to Dentist Beck

The **ZEPF** SIONIM Retractor and Mouth Mirror is available in two sizes, featuring a heart-shaped, ergonomic and highly polished design.

The instrument is available in size 24 and 27 mm.

## It is universally applicable as:

- Mouth mirror, cheek or tongue retractor, mucoperiosteal flap retractor.
- Its innovative heart shape allows ergonomic adaption in all quadrants.
- Due to its reflective surface, the retractor allows an optimal illumination of the surgical site.
- The large contact surfaces make the retractor very patient-friendly.