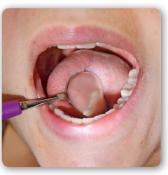

## **ZEPF** Retractor and Mouth Mirror acc. to Dentist Beck

The **ZEPF** SIONIM Retractor and Mouth Mirror is available in two sizes, featuring a heart-shaped, ergonomic and highly polished design.

The instrument is available in size 24 and 27 mm.

## It is universally applicable as:

- Mouth mirror, cheek or tongue retractor, mucoperiosteal flap retractor.
- Its innovative heart shape allows ergonomic adaption in all quadrants.
- Due to its reflective surface, the retractor allows an optimal illumination of the surgical site.
- The large contact surfaces make the retractor very patient-friendly.

**ZEPF** Ы○○IH Retractor and Mouth Mirror, size 2, 27 mm, **ZEPF** Ы○○IH Universal Handle, PEEK, single-ended, signal purple

24.062.30

**ZEPF** Ы○○IH Retractor and Mouth Mirror, size 1, 24 mm, **ZEPF** Ы○○IH Universal Handle, PEEK, single-ended, signal orange