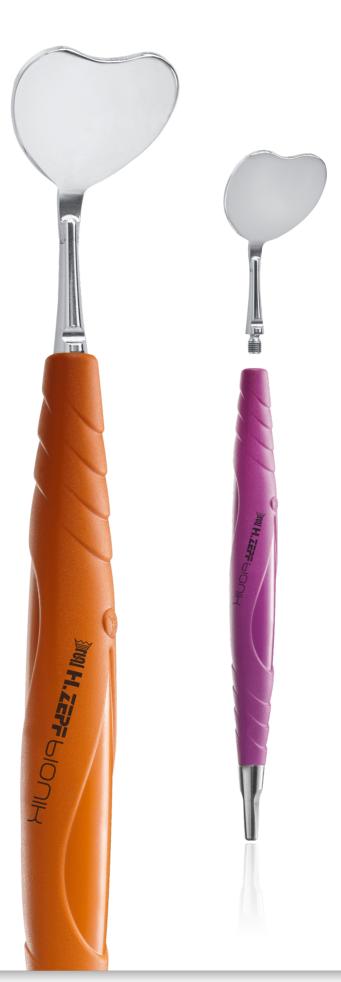

## **ZEPF** Retractor and Mouth Mirror acc. to Dentist Beck

The **ZEPF** SIONIM Retractor and Mouth Mirror is available in two sizes, featuring a heart-shaped, ergonomic and highly polished design.

The instrument is available in size 24 and 27 mm.

**ZEPF** Ы○○IH Retractor and Mouth Mirror, size 2, 27 mm, **ZEPF** Ы○○IH Universal Handle, PEEK, single-ended, signal purple

24.062.30

**ZEPF** Ы○○IH Retractor and Mouth Mirror, size 1, 24 mm, **ZEPF** Ы○○IH Universal Handle, PEEK, single-ended, signal orange