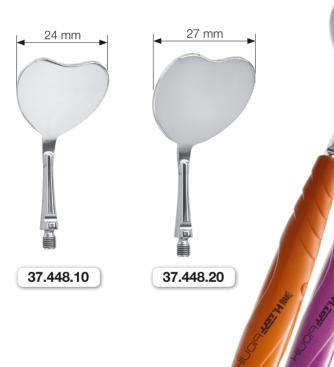

## **ZEPF** Retractor and Mouth Mirror acc. to Dentist Beck

The **ZEPF** SIONIM Retractor and Mouth Mirror is available in two sizes, featuring a heart-shaped, ergonomic and highly polished design.

The instrument is available in size 24 and 27 mm.