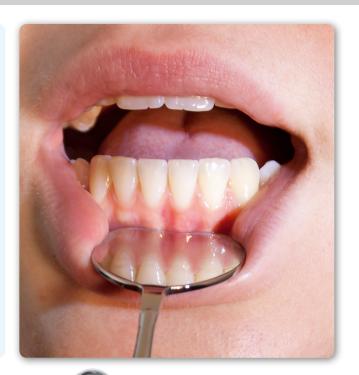

## It is universally applicable as:

- Mouth mirror, cheek or tongue retractor, mucoperiosteal flap retractor.
- Its innovative heart shape allows ergonomic adaption in all quadrants.
- Due to its reflective surface, the retractor allows an optimal illumination of the surgical site.
- The large contact surfaces make the retractor very patient-friendly.