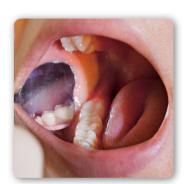

d Mouth Mirror

acc. to Dentist Beck







## newsticker

## **ZEPF** Retractor and Mouth Mirror acc. to Dentist Beck

The **ZEPF** SIONIM Retractor and Mouth Mirror is available in two sizes, featuring a heart-shaped, ergonomic and highly polished design.

The instrument is available in size 24 and 27 mm.

## It is universally applicable as:

- Mouth mirror, cheek or tongue retractor, mucoperiosteal flap retractor.
- Its innovative heart shape allows ergonomic adaption in all quadrants.
- Due to its reflective surface, the retractor allows an optimal illumination of the surgical site.
- The large contact surfaces make the retractor very patient-friendly.









**ZEPF** Ы○○IH Retractor and Mouth Mirror, size 2, 27 mm, **ZEPF** Ы○○IH Universal Handle, PEEK, single-ended, signal purple







24.062.30

**ZEPF** Ы○○IH Retractor and Mouth Mirror, size 1, 24 mm, **ZEPF** Ы○○IH Universal Handle, PEEK, single-ended, signal orange

AESTHETIC IS THE RESULT