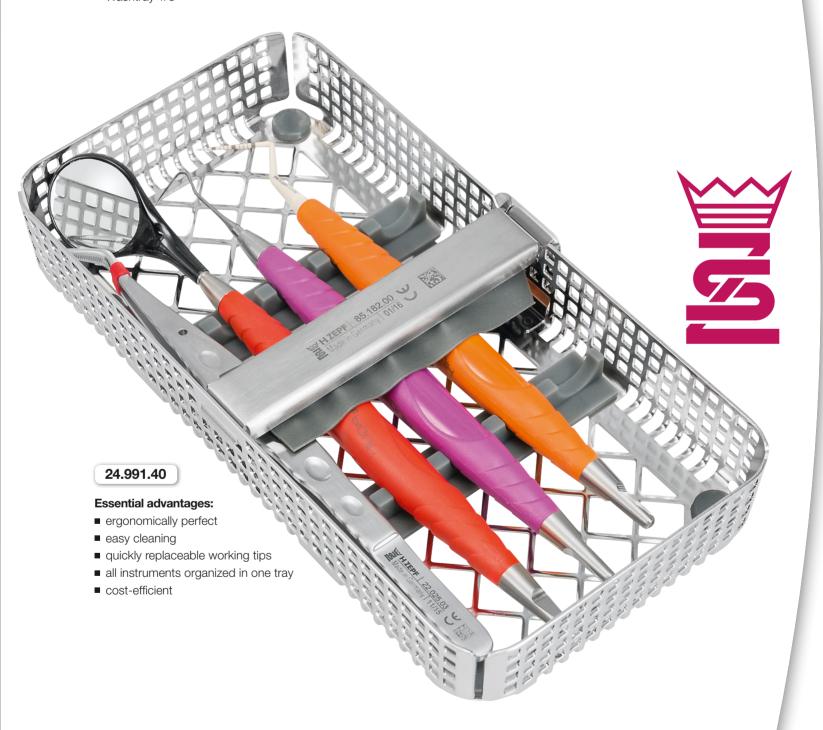

# **ZEPF** Diagnostic Set

Containing all necessary Instruments for diagnostics:

- Contrast Probe # CNC in **ZEPF** Ы○○○○── Handle
- Probe # 8 in **ZEPF** Ы○○Ⅱ Handle
- Lipcare Mouth Mirror in **ZEPF** Ы○○□H Handle
- Ergonomic Dental Tweezer
- Washtray 1/3

# Content **ZEPF** Diagnostic Set