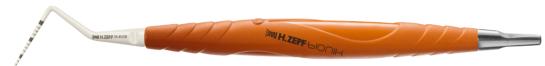

ZEPF** Diagnostic Set

Containing all necessary Instruments for diagnostics:

- Contrast Probe # CNC in **ZEPF** Ы○○○○── Handle
- Probe # 8 in **ZEPF** Ы○○Ⅱ Handle
- Lipcare Mouth Mirror in **ZEPF** Ы○○□H Handle
- Ergonomic Dental Tweezer
- Washtray 1/3







# Content **ZEPF** Diagnostic Set

#### 24.062.24.

**Lipcare Mouth Mirror** / Retractor Combination acc. to Dr. Preusse,

- optimal ergonomic working for the user
- patient-friendly, atraumatic, extensive retraction of the cheek

### 26.194.05

ЫОПК Handle, single-ended with end cap and reduction insert (M4 x 0.5 to M2.5), lightred-magenta



#8 Probe Tip, REF 24.099.08, interchangeable, with M2.5 metric thread in ЫОПК Handle, REF 26.194.04, QUICKFIX, single-ended with end cap and reduction insert (M4 x 0.5 to M2.5), signal purple



### 24.449.35

# CNC Contrast Probe, REF 24.451.06, interchangeable, graduation 1-15 in mm steps, North Carolina, M4 x 0.5 mm in 600 H Handle, REF 26.193.12, QUICKFIX, single-ended with end cap, signal orange





# **ZEPF** Ergonomic Dental Tweezers

Our extra comfortable **HELMUT ZEPF** Ergonomic Dental Tweezers are pleasant to hold and have been specially designed for use in lengthy, otherwise tiring, applications.

The broader version and their somewhat shorter tips allow exerting pressures in excess of those of common tweezers.



AESTHETIC IS THE RESULT



MADE NIN GERMANY

HELMUT ZEPF MEDIZINTECHNIK GMBH · FACTORY FOR DENTAL & SURGICAL INSTRUMENTS Obere Hauptstr. 16-22 · 78606 Seitingen-Oberflacht, Germany Tel.: +49 (0) 74 64 / 98 88 -0 · Fax: +49 (0) 74 64 / 98 88 -88 · **zepf-de