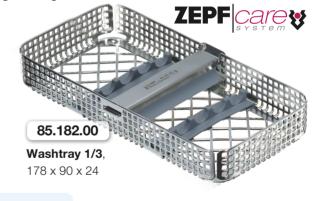

# **ZEPF** Diagnostic Set

Containing all necessary Instruments for diagnostics:

- Contrast Probe # CNC in **ZEPF** Ы○○○○── Handle
- Probe # 8 in **ZEPF** Ы○○Ⅱ Handle
- Lipcare Mouth Mirror in **ZEPF** Ы○○□H Handle
- Ergonomic Dental Tweezer
- Washtray 1/3