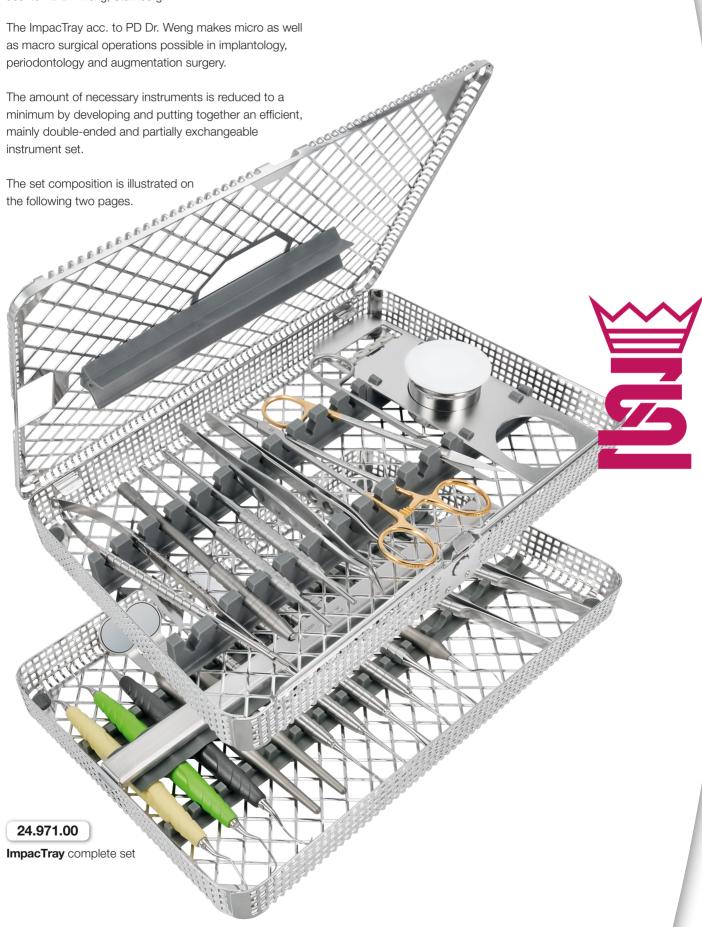

## ImpacTray acc. to PD Dr. Weng, Starnberg

## The ImpacTray consists of:

| lustration                                                                                                                                                                                                                                                                                                                                                                                                                                                                                                                                                                                                                                                                                                                                                                                                                                                                                                                                                                                                                                                                                                                                                                                                                                                                                                                                                                                                                                                                                                                                                                                                                                                                                                                                                                                                                                                                                                                                                                                                                                                                                                                     | Article Description                                                                               | included in the Set |
|--------------------------------------------------------------------------------------------------------------------------------------------------------------------------------------------------------------------------------------------------------------------------------------------------------------------------------------------------------------------------------------------------------------------------------------------------------------------------------------------------------------------------------------------------------------------------------------------------------------------------------------------------------------------------------------------------------------------------------------------------------------------------------------------------------------------------------------------------------------------------------------------------------------------------------------------------------------------------------------------------------------------------------------------------------------------------------------------------------------------------------------------------------------------------------------------------------------------------------------------------------------------------------------------------------------------------------------------------------------------------------------------------------------------------------------------------------------------------------------------------------------------------------------------------------------------------------------------------------------------------------------------------------------------------------------------------------------------------------------------------------------------------------------------------------------------------------------------------------------------------------------------------------------------------------------------------------------------------------------------------------------------------------------------------------------------------------------------------------------------------------|---------------------------------------------------------------------------------------------------|---------------------|
|                                                                                                                                                                                                                                                                                                                                                                                                                                                                                                                                                                                                                                                                                                                                                                                                                                                                                                                                                                                                                                                                                                                                                                                                                                                                                                                                                                                                                                                                                                                                                                                                                                                                                                                                                                                                                                                                                                                                                                                                                                                                                                                                | <b>24.971.00</b> ImpacTray acc. to <b>PD Dr. Weng</b> , Starnberg consisting of:                  | 1 set               |
| And the second second                                                                                                                                                                                                                                                                                                                                                                                                                                                                                                                                                                                                                                                                                                                                                                                                                                                                                                                                                                                                                                                                                                                                                                                                                                                                                                                                                                                                                                                                                                                                                                                                                                                                                                                                                                                                                                                                                                                                                                                                                                                                                                          | 24.210.01L Lionik Universal Curette, Langer # L1/2, black, exchangeable                           | 1 piece             |
| )/// MHIMITANIA                                                                                                                                                                                                                                                                                                                                                                                                                                                                                                                                                                                                                                                                                                                                                                                                                                                                                                                                                                                                                                                                                                                                                                                                                                                                                                                                                                                                                                                                                                                                                                                                                                                                                                                                                                                                                                                                                                                                                                                                                                                                                                                | 24.208.03L SIONIN Universal Curette, Langer # L3/4, yellow green, exchangeable                    | 1 piece             |
| Mam. Oh.                                                                                                                                                                                                                                                                                                                                                                                                                                                                                                                                                                                                                                                                                                                                                                                                                                                                                                                                                                                                                                                                                                                                                                                                                                                                                                                                                                                                                                                                                                                                                                                                                                                                                                                                                                                                                                                                                                                                                                                                                                                                                                                       | 24.201.05L SIONIN Universal Curette, Langer # L5/6, yellow, exchangeable                          | 1 piece             |
|                                                                                                                                                                                                                                                                                                                                                                                                                                                                                                                                                                                                                                                                                                                                                                                                                                                                                                                                                                                                                                                                                                                                                                                                                                                                                                                                                                                                                                                                                                                                                                                                                                                                                                                                                                                                                                                                                                                                                                                                                                                                                                                                | 41.848.08 Sinus Elevator, double-ended 4.2 mm / 3.6 mm, blunt                                     | 1 piece             |
| THIN STAN                                                                                                                                                                                                                                                                                                                                                                                                                                                                                                                                                                                                                                                                                                                                                                                                                                                                                                                                                                                                                                                                                                                                                                                                                                                                                                                                                                                                                                                                                                                                                                                                                                                                                                                                                                                                                                                                                                                                                                                                                                                                                                                      | <b>26.183.00</b> Desmotome for cutting the desmodontal fibres, titanium                           | 1 piece             |
| Milmedical Laboritation                                                                                                                                                                                                                                                                                                                                                                                                                                                                                                                                                                                                                                                                                                                                                                                                                                                                                                                                                                                                                                                                                                                                                                                                                                                                                                                                                                                                                                                                                                                                                                                                                                                                                                                                                                                                                                                                                                                                                                                                                                                                                                        | 46.035.05 PapillEx acc. to PD Dr. Weng to loosen delicate periodontal structures                  | 1 piece             |
|                                                                                                                                                                                                                                                                                                                                                                                                                                                                                                                                                                                                                                                                                                                                                                                                                                                                                                                                                                                                                                                                                                                                                                                                                                                                                                                                                                                                                                                                                                                                                                                                                                                                                                                                                                                                                                                                                                                                                                                                                                                                                                                                | 24.747.04 Prichard Raspatory for extensive flap elevations and to retract hinged flap parts       | 2 pieces            |
|                                                                                                                                                                                                                                                                                                                                                                                                                                                                                                                                                                                                                                                                                                                                                                                                                                                                                                                                                                                                                                                                                                                                                                                                                                                                                                                                                                                                                                                                                                                                                                                                                                                                                                                                                                                                                                                                                                                                                                                                                                                                                                                                | 24.114.00 Probe Combination acc. to PD Dr. Weng                                                   | 1 piece             |
|                                                                                                                                                                                                                                                                                                                                                                                                                                                                                                                                                                                                                                                                                                                                                                                                                                                                                                                                                                                                                                                                                                                                                                                                                                                                                                                                                                                                                                                                                                                                                                                                                                                                                                                                                                                                                                                                                                                                                                                                                                                                                                                                | 24.747.06 Kirkland, ZEPF-Line, to prepare angled split flaps, exchangeable                        | 1 piece             |
| The second secon | <b>46.013.00Z</b> Micro Surgical Scalpel Handle, <b>ZEPF</b> -Line, light weight, 13 cm, Titanium | 1 piece             |
| - Carlotte - Marie - M | 24.087.02 Mouth Mirror Handle with Mirror 24.071.22, Titanium                                     | 2 pieces            |
|                                                                                                                                                                                                                                                                                                                                                                                                                                                                                                                                                                                                                                                                                                                                                                                                                                                                                                                                                                                                                                                                                                                                                                                                                                                                                                                                                                                                                                                                                                                                                                                                                                                                                                                                                                                                                                                                                                                                                                                                                                                                                                                                | 46.007.00 Scalpel Handle <b>ZEPF</b> -Line, straight, for blades No. 10 - 15                      | 2 pieces            |
|                                                                                                                                                                                                                                                                                                                                                                                                                                                                                                                                                                                                                                                                                                                                                                                                                                                                                                                                                                                                                                                                                                                                                                                                                                                                                                                                                                                                                                                                                                                                                                                                                                                                                                                                                                                                                                                                                                                                                                                                                                                                                                                                | <b>22.810.17</b> Micro Tissue Forceps <b>ZEPF</b> -Line, 1 x 2 teeth, 17.5 cm                     | 2 pieces            |
|                                                                                                                                                                                                                                                                                                                                                                                                                                                                                                                                                                                                                                                                                                                                                                                                                                                                                                                                                                                                                                                                                                                                                                                                                                                                                                                                                                                                                                                                                                                                                                                                                                                                                                                                                                                                                                                                                                                                                                                                                                                                                                                                | <b>22.489.00M Micro-Adson</b> 1 mm, with suture disc, 15 cm, 1 x 2 teeth                          | 1 piece             |
| .00000                                                                                                                                                                                                                                                                                                                                                                                                                                                                                                                                                                                                                                                                                                                                                                                                                                                                                                                                                                                                                                                                                                                                                                                                                                                                                                                                                                                                                                                                                                                                                                                                                                                                                                                                                                                                                                                                                                                                                                                                                                                                                                                         | <b>22.025.03</b> Tweezers with Stop-Pin, ergonomic, 15 cm, serrated tip                           | 1 piece             |
| 8                                                                                                                                                                                                                                                                                                                                                                                                                                                                                                                                                                                                                                                                                                                                                                                                                                                                                                                                                                                                                                                                                                                                                                                                                                                                                                                                                                                                                                                                                                                                                                                                                                                                                                                                                                                                                                                                                                                                                                                                                                                                                                                              | 41.252.15TC Crile-Wood Needle Holder, straight, 15 cm, with TC beak                               | 1 piece             |
|                                                                                                                                                                                                                                                                                                                                                                                                                                                                                                                                                                                                                                                                                                                                                                                                                                                                                                                                                                                                                                                                                                                                                                                                                                                                                                                                                                                                                                                                                                                                                                                                                                                                                                                                                                                                                                                                                                                                                                                                                                                                                                                                | <b>46.081.16SC Joseph</b> -Scissors, curved, 16 cm, SuperCut, micro serrated 0.25 mm              | 1 piece             |
|                                                                                                                                                                                                                                                                                                                                                                                                                                                                                                                                                                                                                                                                                                                                                                                                                                                                                                                                                                                                                                                                                                                                                                                                                                                                                                                                                                                                                                                                                                                                                                                                                                                                                                                                                                                                                                                                                                                                                                                                                                                                                                                                | 41.015.17 Micro Needle Holder Hold'n'Cut, acc. to PD  Dr. Weng, combined with Scissors, SpinLock  | 1 piece             |
|                                                                                                                                                                                                                                                                                                                                                                                                                                                                                                                                                                                                                                                                                                                                                                                                                                                                                                                                                                                                                                                                                                                                                                                                                                                                                                                                                                                                                                                                                                                                                                                                                                                                                                                                                                                                                                                                                                                                                                                                                                                                                                                                | 85.251.04 Mixing Cup, stainless, with POM Lid, Ø 4 cm                                             | 1 piece             |