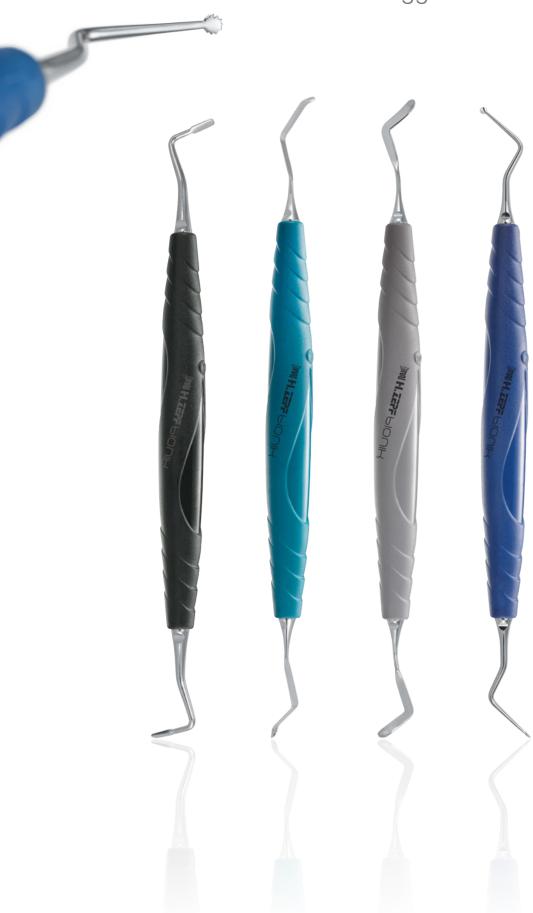

The **ZEPF** IONIK Instruments feature specially adapted shapes, helping the dentist to place the threads in a time-saving way; this is useful as threads are tending to get thinner.

blook Universal Handle made of PEEK high-tech plastic material – guarantees an ideal power transmission with formerly unknown sensitivity. The handle is available in 10 different, fresh basic colors.

The exchangeable working tips inserted in the ergonomic blonk handle offer highest economy and best tactile handling.

AESTHETIC IS THE RESULT