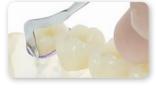

## ыо∩ін<sup>™</sup> Retraction-Thread Plugger

Retraction threads are placed to repress or retract the gingiva from the tooth neck.

Prior to taking an impression for the preparation of crowns, the thread is adapted around the prepared tooth and the gingiva.