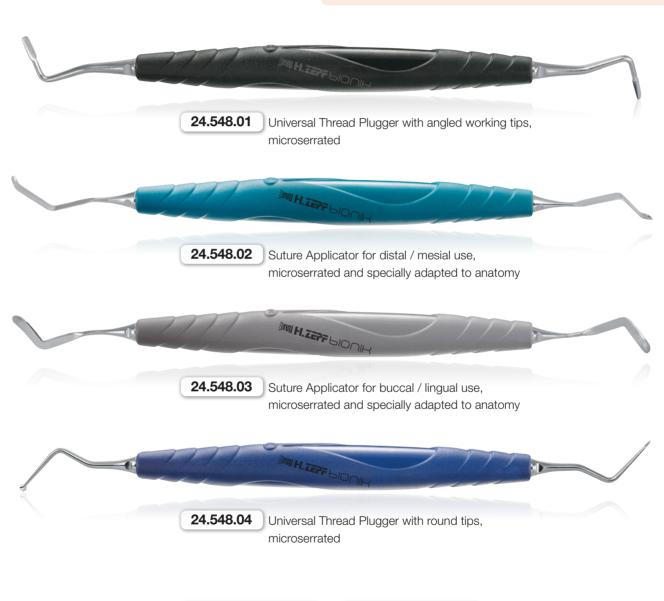

**ЫОПІН**™ Retraction-Thread Plugger

## ыо∩ін<sup>™</sup> Retraction-Thread Plugger

Retraction threads are placed to repress or retract the gingiva from the tooth neck.

Prior to taking an impression for the preparation of crowns, the thread is adapted around the prepared tooth and the gingiva.

The **ZEPF** IONIK Instruments feature specially adapted shapes, helping the dentist to place the threads in a time-saving way; this is useful as threads are tending to get thinner.

blook Universal Handle made of PEEK high-tech plastic material – guarantees an ideal power transmission with formerly unknown sensitivity. The handle is available in 10 different, fresh basic colors.

The exchangeable working tips inserted in the ergonomic blonk handle offer highest economy and best tactile handling.

AESTHETIC IS THE RESULT