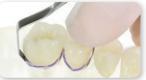

## ыо∩ін<sup>™</sup> Retraction-Thread Plugger

Retraction threads are placed to repress or retract the gingiva from the tooth neck.

Prior to taking an impression for the preparation of crowns, the thread is adapted around the prepared tooth and the gingiva.