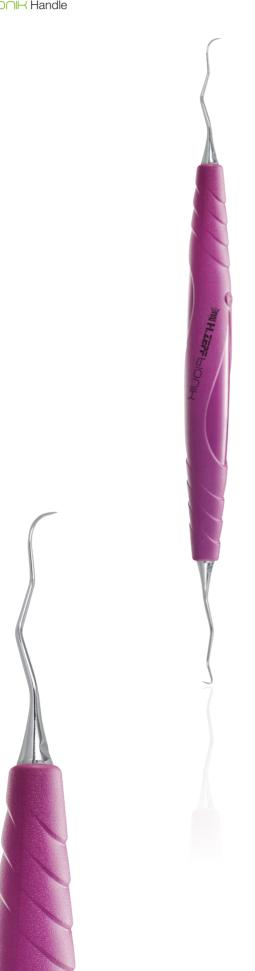

## newsticker

Explorer 11/12

delicate, in **ZEPF SOUR** Handle

The Explorer 11/12 with **ZEPF**  $\Box$ O $\Box$ H handle features delicate and pointed tips.

For subgingival root examination. To explore pockets, restorations, furcations and to diagnose proximal and cervical calculus and caries.

24.440.00

Explorer 11/12, double-ended, in **ZEPF DONH** handle, signal purple, delicate, pointed tips, angles according to Gracey 11/12

blonk Universal Handle made of PEEK high-tech plastic material – guarantees an ideal power transmission with formerly unknown sensitivity. The handle is available in 10 different, fresh basic colors.